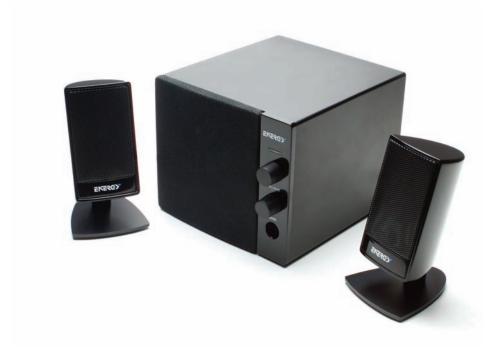

## **ENERGY POWER™ EM-2.1**

## TAKES UP VERY LITTLE SPACE

The Energy Power™ EM-2.1 multimedia speaker system will fit just about anywhere. Two small satellite speakers can sit on either side of your laptop, monitor or almost anywhere else on your desk or in your cubicle. The subwoofer is also small enough to fit on your desktop so it doesn't wind up on the floor taking up foot space under your desk or creating a wiring mess.

## **GREAT SOUND FROM A SMALL SYSTEM**

Don't let its diminutive size fool you; the Energy Power EM-2.1 will sound great whether you're listening to music or watching your favorite shows or movies on your computer. The subwoofer has controls for both bass and system volume.