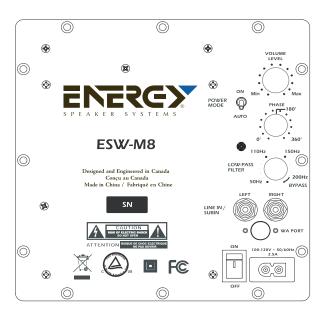

## ESW-M8

- Single active, dual passive
- 8-inch (20 cm) Black anodized aluminum cone with inverted Ribbed Elliptical Surround woofer
- 2 x 8-inch (20 cm) Passive radiator black anodized aluminum cones with inverted Ribbed Elliptical Surrounds
- 1200 Watts amplifier power
- High gloss black finish
- 9" x 9" x 9", 10.1 lbs.