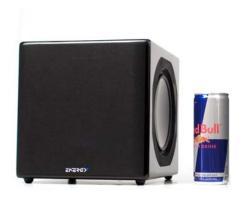

## Mini-Subwoofers

**ENERGY-SPEAKERS.COM** 

The ESW-M6 and ESW-M8 mini subwoofers deliver deep, accurate effects and music and plenty of room-filling power—all from 8- and 9-inch cubes that are the smallest we make. Plus, they work with a number of speakers in the Energy® line, letting you put together a system your buddies will envy. Discover what you've missed before...deeper, cleaner bass. With their incredibly small size, you might not notice them—until you crank them up.

## ESW-M6

- Single active, dual passive
- 6.5-inch (16.5 cm) Black anodized aluminum cone with inverted Ribbed Elliptical Surround woofer
- 2 x 6.5-inch (16.5 cm) Passive radiator black anodized aluminum cones with inverted Ribbed Elliptical Surrounds
- 800 Watts amplifier power
- · High gloss black finish
- •8" x 8" x 8", 10.1 lbs.