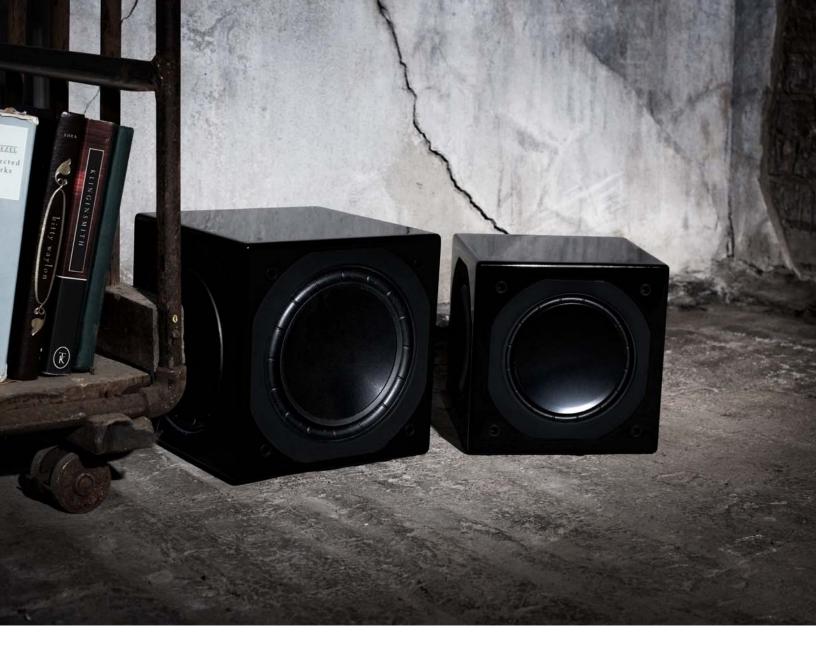

## Mini-Subwoofers

**ENERGY-SPEAKERS.COM** 

The ESW-M6 and ESW-M8 mini subwoofers deliver deep, accurate effects and music and plenty of room-filling power—all from 8- and 9-inch cubes that are the smallest we make. Plus, they work with a number of speakers in the Energy® line, letting you put together a system your buddies will envy. Discover what you've missed before...deeper, cleaner bass. With their incredibly small size, you might not notice them—until you crank them up.

- High gloss piano lacquer black finishes
- Black anodized aluminum cone woofers and dual passive radiators
- Ribbed Elliptical Surrounds bring pure power to music, movie effects and gaming