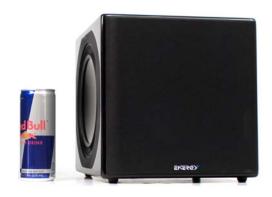

## Mini-Subwoofers

**ENERGY-SPEAKERS.COM** 

The ESW-M6 and ESW-M8 mini subwoofers deliver deep, accurate effects and music and plenty of room-filling power—all from 8- and 9-inch cubes that are the smallest we make. Plus, they work with a number of speakers in the Energy® line, letting you put together a system your buddies will envy. Discover what you've missed before...deeper, cleaner bass. With their incredibly small size, you might not notice them—until you crank them up.

## ESW-M6

- Single active, dual passive
- 6.5-inch (16.5 cm) Black anodized aluminum cone with inverted Ribbed Elliptical Surround woofer
- 2 x 6.5-inch (16.5 cm) Passive radiator black anodized aluminum cones with inverted Ribbed Elliptical Surrounds
- 800 Watts amplifier power
- · High gloss black finish
- •8" x 8" x 8", 10.1 lbs.