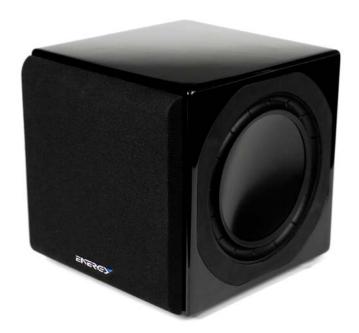

# ESW-M8

#### Remarkably small, powerful subwoofer

Small (9-inch) cube sub fits anywhere

#### 1200 Watts power

For accurate reproduction of movie and music soundtracks and effects

**8-inch anodized aluminum cone woofer with Ribbed Elliptical Surround** Provides tight and powerful bass response

#### Furniture grade high gloss black cabinets

Hand-finished to ensure durability